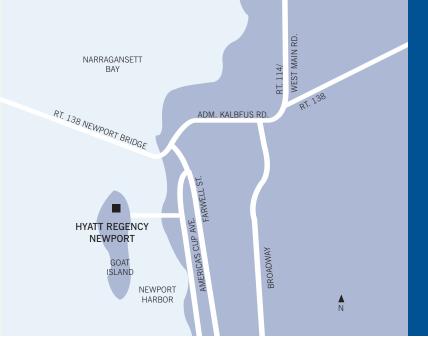

## DIRECTIONS

From Points Northeast (Providence/Warwick/T.F. Green Airport): Take I-95 South to exit 9 (left exit). Follow Rt. 4 South for ten (10) miles. At end of Rt. 4 follow Rt. 1 South for 1/2 mile. Take first exit Rt. 138 East. Continue over Jamestown Bridge, then over Newport Bridge (\$2.00 toll). Take first exit after bridge, "Scenic Newport — Rt. 238". Turn right at stop sign at end of exit ramp. Proceed to second traffic light. Turn right onto Rt. 238/America's Cup Avenue. Turn right at next traffic light onto Goat Island Connector Road. Proceed one block. At stop sign, continue straight over causeway. Hyatt Regency Newport straight ahead.